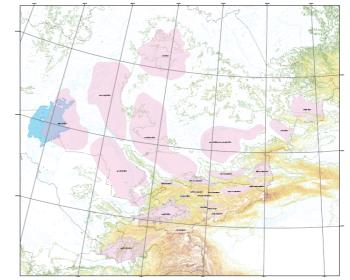

The main basins covered include:

- Afghan-Tajik (South Tajik) Basin
- Alay Depression
- Fergana Basin
- Central Tien Shan group of intermontane basins (Aksay, Atbashin, Naryn, Issyk-kul, East Chu, Talas, Toktogul, Susamyr, Kochkor and Dzhumgol)
- liiy group (West Iliy, East Iliy, Kegen-Teke)
- Zaisan Basin
- Alakol Basin
- Prebalkhash Basin (South Balkhash and North Dzhungar)
- Chu-Sarysu Basin
- Syr Dar'ya (East Kyzylkum) Basin
- East Aral Basin
- Turgai Basin
- Teniz Basin

Locations of the main basins included in the report